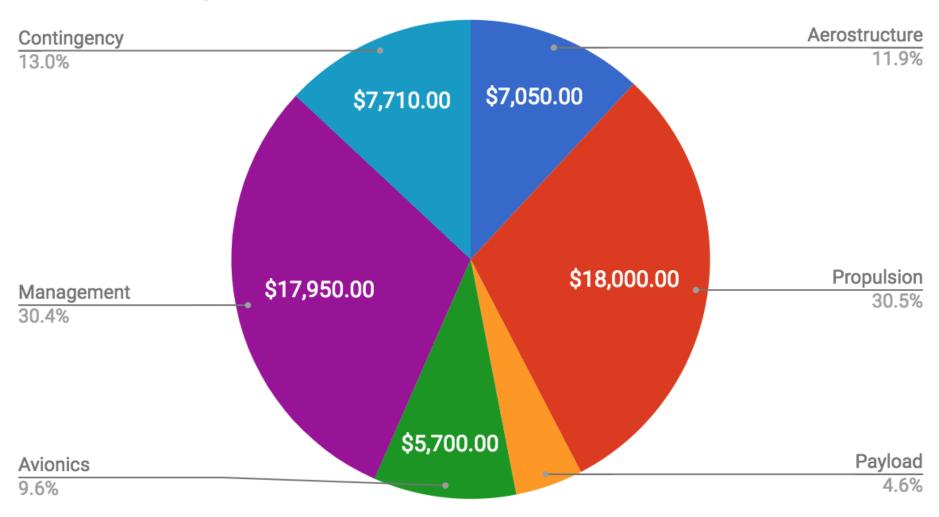

|
| Qualcomm                   | \$3,500.00  | \$3,483.00   | \$     | (17.00)        |
| Alliance Steel Corporation | \$200.00    | \$200.00     | \$     | -              |
| Total                      | \$51,010.94 | \$ 51,109.46 | \$     | 98.52          |

| No. Total                         | 2018 - 2019 | Estimated |          | Actual |          |
|-----------------------------------|-------------|-----------|----------|--------|----------|
| Net lotal \$ 6,971.00 \$ 8,854.51 | Net Total   | \$        | 6,971.00 | \$     | 8,854.51 |

| 2017 - 2018 | Estimated |          | Actual |       |
|-------------|-----------|----------|--------|-------|
| Net Total   | \$        | 4,979.99 | \$     | 20.22 |

### Projected Budget Expense Breakdown



### **Estimated Expenses**