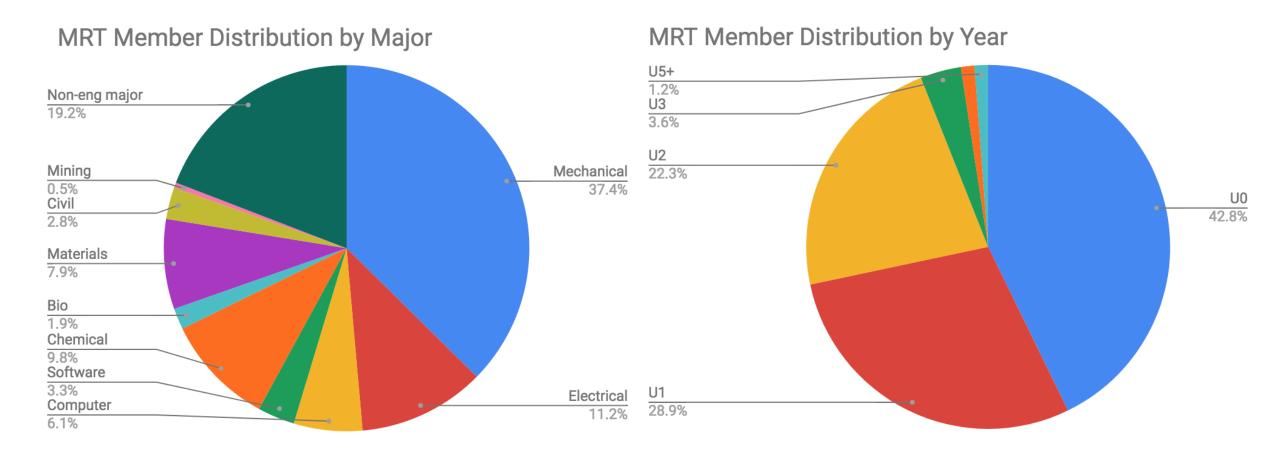

### Team Overview

- Established in 2015
- Created to allow students to research, design, build and launch reusable sounding rockets and scientific payloads.
- Competes at annual Spaceport America Cup in Truth or Consequences, New Mexico
- 5 Divisions (aero-structure, propulsion, payload, management, and avionics)
- 140 Paying Members

## Membership

• Total Number of Members: 215